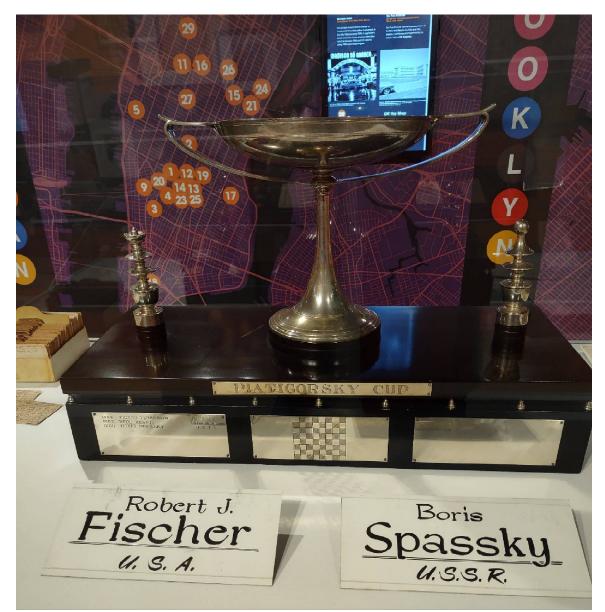

d won, as was expected, but made a big hit with the excited patients. The latter are being rehabilitated as part of the National Foundation's expanded program to furnish patient care not only to polio paralytics but to victims of arthritis and birth defects as well. Bobby is an Erasmus Hall High School student who has astonished the international chess world with his wizardry of play against all comers — photo and news release from the Public Relations Dept, of the National Foundation, 800 Second Avenue, New York 17, New York.

One wonderful story that I learned was that in 1960, Fischer played several games against polio patients.



1964 Milton Bradley chess set that was endorsed by Fischer. Of course, Fischer rarely endorsed anything. I had heard of the item, but never saw one before.



The Piatigorsky Cup. The major international event was held twice, in 1963 and 1966. Engraved in the lower left are the winners, Tigran Petrosian and Paul Keres (who tied in 1963), and Spassky (1966).

More highlights of Joe's trip in Part-2