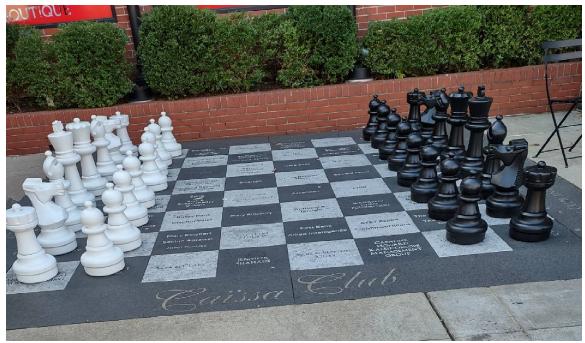

The largest chess piece in the world.

And the plaque at the bottom.

A sign outside advertises the exhibit.

The Caissa Club honors those who made large donations to the World Chess Hall of Fame.

Hours of operation.