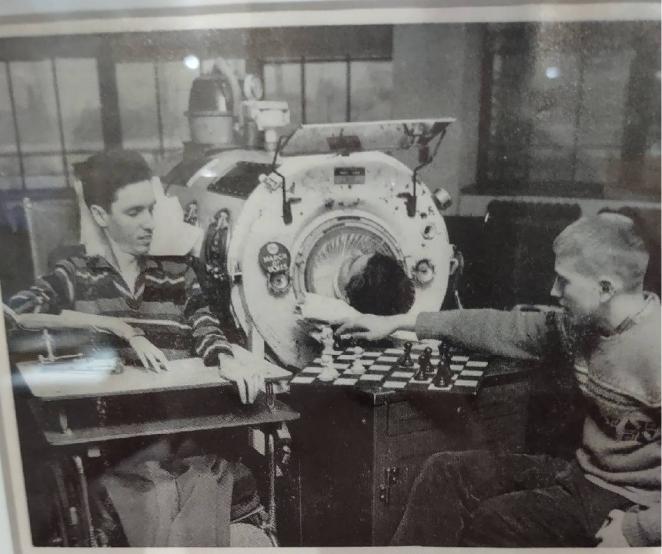

The three doors, one on each story, that entered into the exhibit.

One of the walls on the ground floor.

Fischer and Spassky as young men.

Claude Amault C. D. nign 202 - Riverside Dri Don Smith . 7.8 South Elliot + B'Klyn 17, n.y 560 Lincoln DI B. Fischer Jan 16 8% S. Caron Change 14 n's Stor Judliam alex Berasten 120 E. 31 5 ST. N.Y. 16 N.Y. 895 West End are . N.Y. 25, N.Y. Robert H. Cal 333 W. Cud Que

A sign in sheet from the Manhattan Chess Club, circa 1955. Above Fischer's name is Carmine Nigro, the only person Fischer said was his chess teacher.

In Fischer's early years, he was a member of the Hawthorne Chess Club, which met at Jack Collins's home. This is some of the furniture Jack Collins owned during that time.