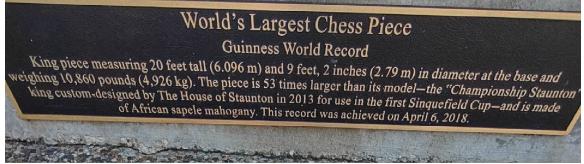

The largest chess piece in the world.

And the plaque at the bottom.

A sign outside advertises the exhibit.

The Caissa Club honors those who made large donations to the World Chess Hall of Fame.

Hours of operation.