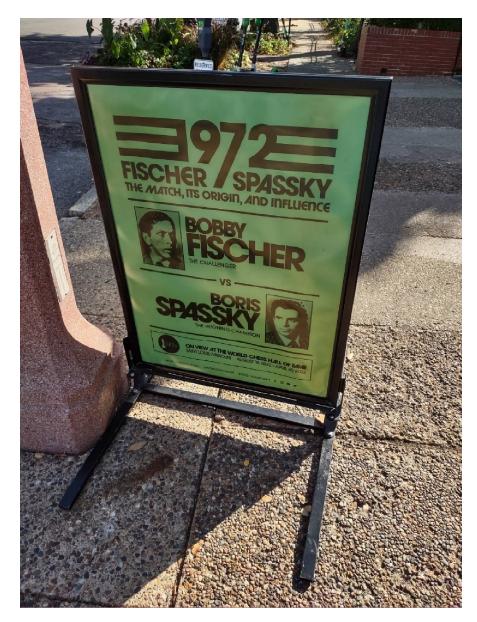

## North Penn Chess Club 500 West Main Street Lansdale, PA 19446 www.northpennchessclub.org

This issue features Joe Mucerino's trip to the World Chess Hall of Fame, St. Louis, MO, as authored by Joe.

Ever since it opened its doors in 2008, and began holding super tournaments in 2009, the Saint Louis Chess Club has become a Mecca for chess players around the country and even the world. The World Chess Hall of Fame moved across the street from the club in 2011. Currently on exhibit there is "1972 Fischer/Spassky: The Match, Its Origin, and Influence". It runs through April 30, 2023.

The largest chess piece in the world.

And the plaque at the bottom.

A sign outside advertises the exhibit.

The Caissa Club honors those who made large donations to the World Chess Hall of Fame.

Hours of operation.