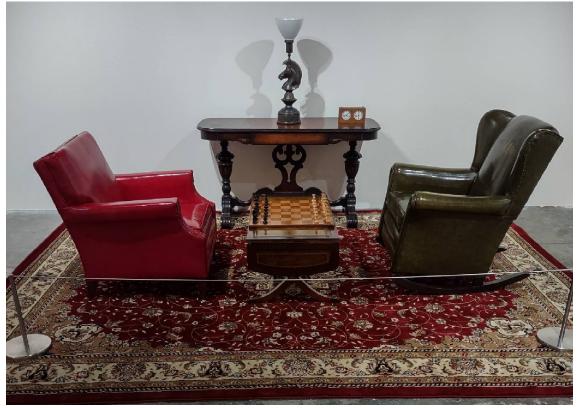

A sign in sheet from the Manhattan Chess Club, circa 1955. Above Fischer's name is Carmine Nigro, the only person Fischer said was his chess teacher.

In Fischer's early years, he was a member of the Hawthorne Chess Club, which met at Jack Collins's home. This is some of the furniture Jack Collins owned during that time.