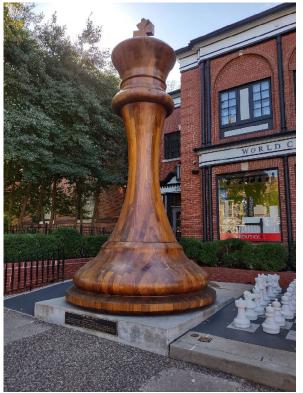

The largest chess piece in the world.

And the plaque at the bottom.

A sign outside advertises the exhibit.

The Caissa Club honors those who made large donations to the World Chess Hall of Fame.

Hours of operation.