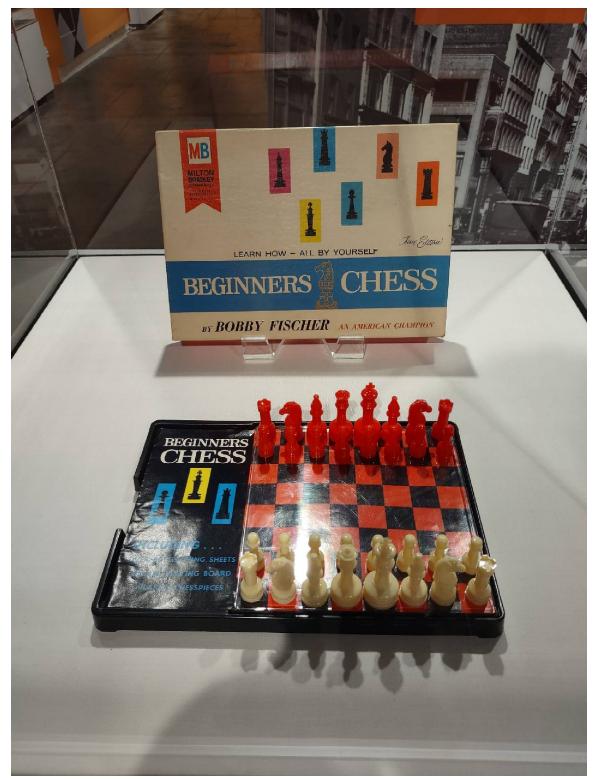

er Duell of Astoria, New York, while Bruce Campbell, 17, of Manhattan, watches in the mirror of his iron lung. Bobby made the moves for both Roger and Bruce and won, as was expected, but made a big hit with the excited patients. The latter are being rehabilitated as part of the National Foundation's expanded program to furnish patient care not only to polio paralytics but to victims of arthritis and birth defects as well. Bobby is an Erasmus Hall High School student who has astonished the international chess world with his wizardry of play against all comers — photo and news release from the Public Relations Dept, of the National Foundation, 800 Second Avenue, New York 17, New York.

One wonderful story that I learned was that in 1960, Fischer played several games against polio patients.



1964 Milton Bradley chess set that was endorsed by Fischer. Of course, Fischer rarely endorsed anything. I had heard of the item, but never saw one before.



The Piatigorsky Cup. The major international event was held twice, in 1963 and 1966. Engraved in the lower left are the winners, Tigran Petrosian and Paul Keres (who tied in 1963), and Spassky (1966).

More highlights of Joe's trip in Part-2